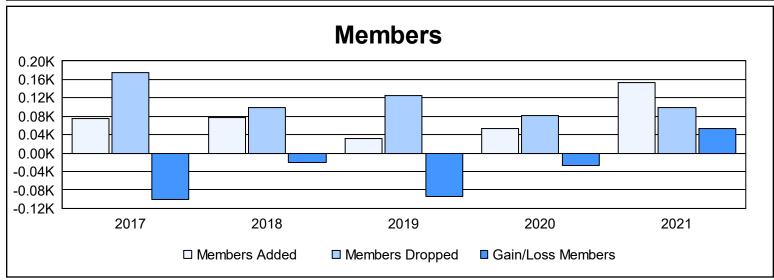

District O 4 As of June 2021 Cumulative

| Year      | New<br>Clubs | Dropped<br>Clubs | Gain/<br>Loss<br>Clubs | New<br>Members | Charter<br>Members | Reinstate<br>Members | Transfer<br>Members | Total<br>Member<br>Added | Total<br>Members<br>Dropped | Gain/<br>Loss<br>Members |
|-----------|--------------|------------------|------------------------|----------------|--------------------|----------------------|---------------------|--------------------------|-----------------------------|--------------------------|
| 2016-2017 | 1            | 5                | -4                     | 50             | 22                 | 1                    | 3                   | 76                       | 176                         | -100                     |
| 2017-2018 | 0            | 1                | -1                     | 71             | 1                  | 0                    | 6                   | 78                       | 98                          | -20                      |
| 2018-2019 | 0            | 3                | -3                     | 27             | 3                  | 2                    | 0                   | 32                       | 126                         | -94                      |
| 2019-2020 | 0            | 1                | -1                     | 43             | 0                  | 2                    | 9                   | 54                       | 81                          | -27                      |
| 2020-2021 | 2            | 1                | 1                      | 105            | 46                 | 0                    | 2                   | 153                      | 100                         | 53                       |
| Average   | 1            | 2                | -2                     | 59             | 14                 | 1                    | 4                   | 79                       | 116                         | -38                      |