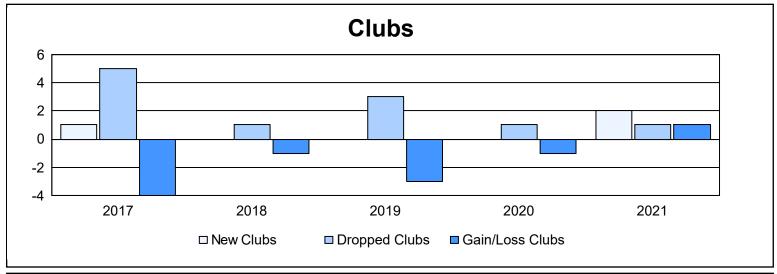

District O 4 As of June 2021 Cumulative

| Year      | New<br>Clubs | Dropped<br>Clubs | Gain/<br>Loss<br>Clubs | New<br>Members | Charter<br>Members | Reinstate<br>Members | Transfer<br>Members | Total<br>Member<br>Added | Total<br>Members<br>Dropped | Gain/<br>Loss<br>Members |
|-----------|--------------|------------------|------------------------|----------------|--------------------|----------------------|---------------------|--------------------------|-----------------------------|--------------------------|
| 2016-2017 | 1            | 5                | -4                     | 50             | 22                 | 1                    | 3                   | 76                       | 176                         | -100                     |
| 2017-2018 | 0            | 1                | -1                     | 71             | 1                  | 0                    | 6                   | 78                       | 98                          | -20                      |
| 2018-2019 | 0            | 3                | -3                     | 27             | 3                  | 2                    | 0                   | 32                       | 126                         | -94                      |
| 2019-2020 | 0            | 1                | -1                     | 43             | 0                  | 2                    | 9                   | 54                       | 81                          | -27                      |
| 2020-2021 | 2            | 1                | 1                      | 105            | 46                 | 0                    | 2                   | 153                      | 100                         | 53                       |
| Average   | 1            | 2                | -2                     | 59             | 14                 | 1                    | 4                   | 79                       | 116                         | -38                      |